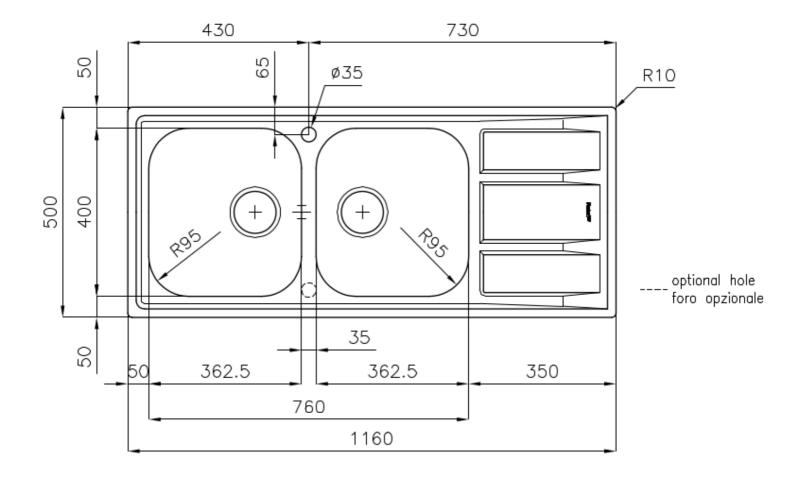

#### **DETAILS**

| Edge/Installation Type | Standard (8 mm Edge)                                            |
|------------------------|-----------------------------------------------------------------|
| Finish                 | Foster brushed                                                  |
| Material               | AISI 304 stainless steel                                        |
| Texture                | Foster brushed                                                  |
| Base                   | 80-90 cm                                                        |
| Dimensions             | 1160 x 500 mm                                                   |
| Standard fittings      | Fixing hooks, gasket, drain, overflow and siphon, boxed packing |
| Mixer holes            | 1 standard hole - 2nd hole on request                           |
| Built-in hole          | 1140 x 480 mm                                                   |

| Drainer                   | Yes                                                                                                                                                                                                                                                    |
|---------------------------|--------------------------------------------------------------------------------------------------------------------------------------------------------------------------------------------------------------------------------------------------------|
| Width                     | 116 cm                                                                                                                                                                                                                                                 |
| Bowl dimension            | 362,5x400mm                                                                                                                                                                                                                                            |
| Number of bowls           | 2 bowls                                                                                                                                                                                                                                                |
| Waste fitting             | 3,5" drain                                                                                                                                                                                                                                             |
| FEATURES                  |                                                                                                                                                                                                                                                        |
| 2nd / 3rd hole availaible | The sink can be customized with the execution on request of additional holes, usable for double-hole mixers, for remote controlled drains or for the installation of soap dispensers. The positions are marked on the drawings with dotted line holes. |
| Added value               | Foster uses steel thicknesses higher than those used on average by other manufacturers. This is how, thanks to our long experience, we know how to make sinks of superior quality and with a better resistance to aging.                               |
| Basket 3,5" waste fitting | The drain is equipped with a large 3.5" drain, with the practical basket cap that prevents the discharge of solid parts.                                                                                                                               |
| Sliding brackets          |                                                                                                                                                                                                                                                        |