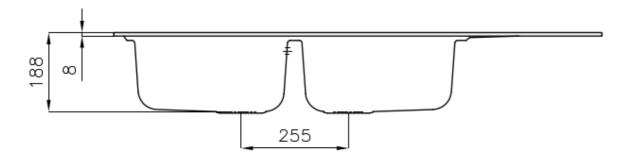

#### **DETAILS**

| Edge/Installation Type | Standard (8 mm Edge)                                            |
|------------------------|-----------------------------------------------------------------|
| Finish                 | Foster brushed                                                  |
| Material               | AISI 304 stainless steel                                        |
| Texture                | Foster brushed                                                  |
| Base                   | 80-90 cm                                                        |
| Dimensions             | 1160 x 500 mm                                                   |
| Standard fittings      | Fixing hooks, gasket, drain, overflow and siphon, boxed packing |
| Mixer holes            | 1 standard hole - 2nd hole on request                           |
| Built-in hole          | 1140 x 480 mm                                                   |

| Drainer                   | Yes                                                                                                                                                                                                                                                    |
|---------------------------|--------------------------------------------------------------------------------------------------------------------------------------------------------------------------------------------------------------------------------------------------------|
| Width                     | 116 cm                                                                                                                                                                                                                                                 |
| Bowl dimension            | 362,5x400mm                                                                                                                                                                                                                                            |
| Number of bowls           | 2 bowls                                                                                                                                                                                                                                                |
| Waste fitting             | 3,5" drain                                                                                                                                                                                                                                             |
| FEATURES                  |                                                                                                                                                                                                                                                        |
| 2nd / 3rd hole availaible | The sink can be customized with the execution on request of additional holes, usable for double-hole mixers, for remote controlled drains or for the installation of soap dispensers. The positions are marked on the drawings with dotted line holes. |
| Added value               | Foster uses steel thicknesses higher than those used on average by other manufacturers. This is how, thanks to our long experience, we know how to make sinks of superior quality and with a better resistance to aging.                               |
| Basket 3,5" waste fitting | The drain is equipped with a large 3.5" drain, with the practical basket cap that prevents the discharge of solid parts.                                                                                                                               |
| Sliding brackets          |                                                                                                                                                                                                                                                        |