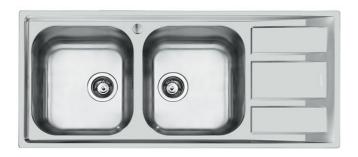

## Sink FM

Bowl on the left Kitchen Sinks Code: 1972 062

#### **DETAILS**

| Edge/Installation Type | Standard (8 mm Edge)                                            |
|------------------------|-----------------------------------------------------------------|
| Finish                 | Foster brushed                                                  |
| Material               | AISI 304 stainless steel                                        |
| Texture                | Foster brushed                                                  |
| Base                   | 80-90 cm                                                        |
| Dimensions             | 1160 x 500 mm                                                   |
| Standard fittings      | Fixing hooks, gasket, drain, overflow and siphon, boxed packing |
| Mixer holes            | 1 standard hole - 2nd hole on request                           |
| Built-in hole          | 1140 x 480 mm                                                   |

| Drainer                   | Yes                                                                                                                                                                                                                                                    |
|---------------------------|--------------------------------------------------------------------------------------------------------------------------------------------------------------------------------------------------------------------------------------------------------|
| Width                     | 116 cm                                                                                                                                                                                                                                                 |
| Bowl dimension            | 362,5x400mm                                                                                                                                                                                                                                            |
| Number of bowls           | 2 bowls                                                                                                                                                                                                                                                |
| Waste fitting             | 3,5" drain                                                                                                                                                                                                                                             |
| FEATURES                  |                                                                                                                                                                                                                                                        |
| 2nd / 3rd hole availaible | The sink can be customized with the execution on request of additional holes, usable for double-hole mixers, for remote controlled drains or for the installation of soap dispensers. The positions are marked on the drawings with dotted line holes. |
| Added value               | Foster uses steel thicknesses higher than those used on average by other manufacturers. This is how, thanks to our long experience, we know how to make sinks of superior quality and with a better resistance to aging.                               |
| Basket 3,5" waste fitting | The drain is equipped with a large 3.5" drain, with the practical basket cap that prevents the discharge of solid parts.                                                                                                                               |
| Sliding brackets          |                                                                                                                                                                                                                                                        |